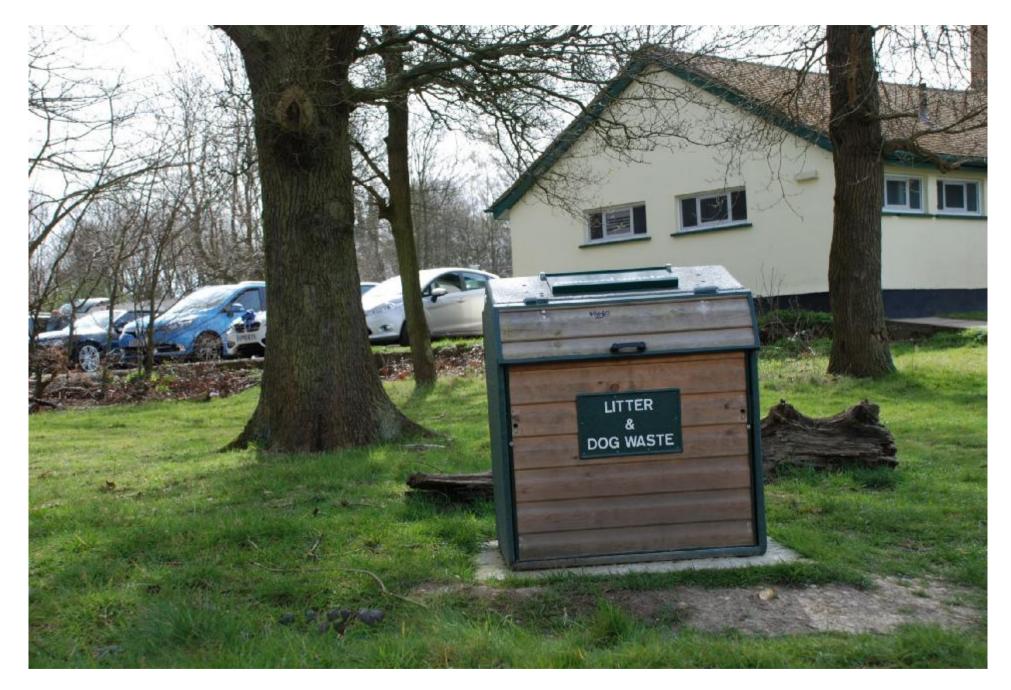

in, enjoyment & understanding of the Forest

Guided walks Epping Forest Centenary Walk Occasional publications & now operate the Visitor Centre







## Enabling the Forest to grow by 30 acres Purchased 2012; planted in 2013





#### **Operated the Centre from April 5, 2014**

#### Clocked up....



361 days open 35,000 visitors

772 volunteer days

Part of Loughton Festival 2016

Focussing on the Easy Access Trail – 8 groups, 74 participants

#### **Our concerns about the Forest**



Wood pasture restoration

Cycling

Litter

**Development threatening the Forest** 

**Risk of the Forest losing its naturalness** 

Localism- a fantastic PLUS, but a risk



## Wood pasture – what was it like? How much can/should be restored?



#### Does it pose a risk to our soils and wildlife?





W/S



#### Litter is about Forest quality, public value & cost



# When does it become a park?





### For us... we want to do morepolicy, research, delivery on the ground.



## 'The best classroom and the richest cupboard are roofed only by the sky'

Enriching lives, enriching Epping Forest





#### **Stronger together**

#### Working together for Epping Forest & its communities

Preserving the Forest Increasing understanding, enjoyment & appreciation

Friends of Epping Forest www.friendsofeppingforest Charity no 29970

Epping Forest Centenary Trust <u>www.efct.info</u> Charity no 275076 Companies No 1339783