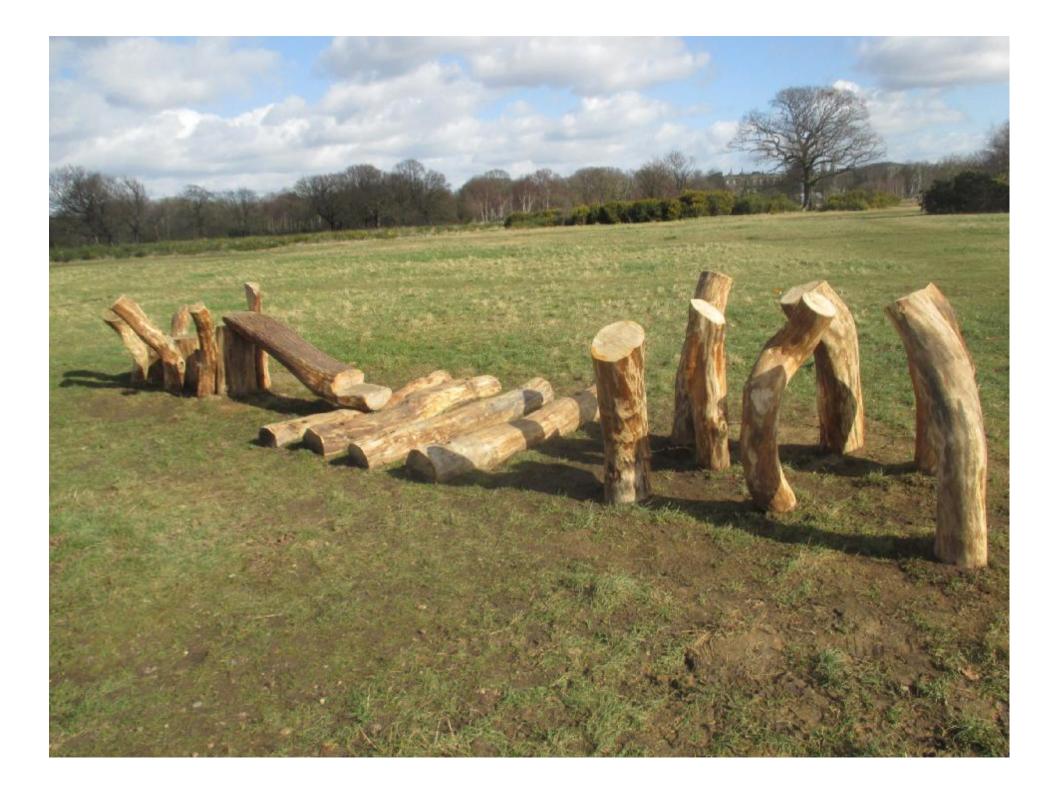

## Enabling the Forest to grow by 30 acres Purchased 2012; planted in 2013

#### Clocked up....

361 days open 35,000 visitors

772 volunteer days

Part of Loughton Festival 2016

Focussing on the Easy Access Trail – 8 groups, 74 participants